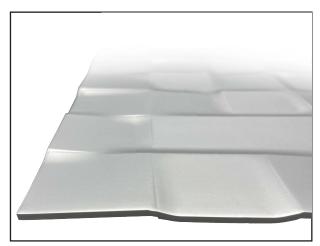

## WAVETEC 3D Pixel 50

WaveTEC 3D products are innovative wall cladding solutions which offer a modern and contemporary aesthetic. Through ground breaking production techniques free form shapes and designs are formed using high quality metals.

Measurements and data are approximate. Confirm with a sample

| Material           | Stainless Steel, Steel, Aluminium, Bronze, Copper     |
|--------------------|-------------------------------------------------------|
| Thickness          | 0.8 mm, 3 mm, 1 mm                                    |
| Standard Width     | 1250 mm                                               |
| Maximum Width      | 3000 mm                                               |
| Depth              | N/A                                                   |
| Perforation Option | No                                                    |
| Weight (kg/m2*)    | 6.34, 8.25, 7.85                                      |
| Surface:           | Polished                                              |
| Maintenance:       | Cleaning with air jet or a damp cloth, not detergents |